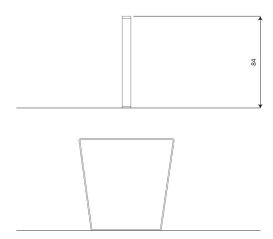

#### **Product data**

| Color options               | •     |
|-----------------------------|-------|
| Availability of spare parts | YES   |
| Total height                | 84 cm |
| Width                       | 8 cm  |
| Length                      | 87 cm |