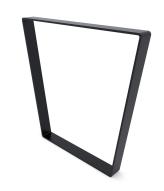

#### **Product data**

| Color options               | •     |
|-----------------------------|-------|
| Availability of spare parts | YES   |
| Total height                | 84 cm |
| Width                       | 8 cm  |
| Length                      | 87 cm |

#### **Additional information**

- small architecture, complementary element of the playground;
- no sharp edges or chinks that would pose a danger of jimming the head, fingers or any other body parts;
- render is for reference only, the actual appearance of the equipment and its color may vary;