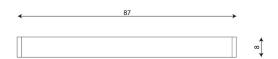

#### **Product data**

| Color options               | •     |
|-----------------------------|-------|
| Availability of spare parts | YES   |
| Total height                | 84 cm |
| Width                       | 8 cm  |
| Length                      | 87 cm |