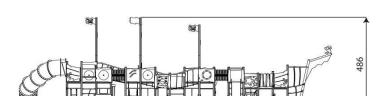

#### **Product data**

| Length                      | 1575 cm          |
|-----------------------------|------------------|
| Width                       | 782 cm           |
| Total height                | 486 cm           |
| Age group                   | 3 - 14 years     |
| Number of users             | 120 kids         |
| Safety zone                 | 130,4 m2         |
| Free fall height            | 180 cm           |
| The height of the platforms | 120, 150, 180 cm |
| tube slide platform height  | 180 cm           |
| slide platform height       | 120, 150 cm      |
| In accordance with norm EN  | 1176-1:2017      |
| Availability of spare parts | YES              |