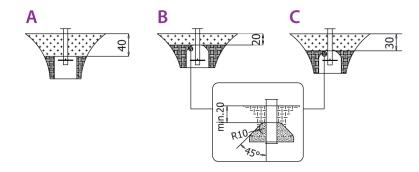

### Surfaces according to EN 1176-1:2017

|                                 | Description (mm)                | Layer thickness<br>(cm) | Maximum fall<br>heights (cm) |
|---------------------------------|---------------------------------|-------------------------|------------------------------|
| Turf/ top layer of soil (A,B,C) | -                               | -                       | ≤100                         |
| bark (A,C)                      | Particle size from 20<br>to 80  | 30                      | ≤200                         |
|                                 |                                 | 40                      | ≤300                         |
| woodchips (A,C)                 | Particle size from 5<br>to 30   | 30                      | ≤200                         |
|                                 |                                 | 40                      | ≤300                         |
| sand or gravel (A,C)            | Particle size from<br>0,25 to 8 | 30                      | ≤200                         |
|                                 |                                 | 40                      | ≤300                         |
| synthetic attested (A,B,C)      | Tested according to EN 1177     |                         | 180                          |