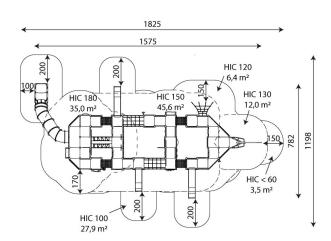

#### **Product data**

| Length                      | 1575 cm          |
|-----------------------------|------------------|
| Width                       | 782 cm           |
| Total height                | 486 cm           |
| Age group                   | 3 - 14 years     |
| Number of users             | 120 kids         |
| Safety zone                 | 130,4 m2         |
| Free fall height            | 180 cm           |
| The height of the platforms | 120, 150, 180 cm |
| tube slide platform height  | 180 cm           |
| slide platform height       | 120, 150 cm      |
| In accordance with norm EN  | 1176-1:2017      |
| Availability of spare parts | YES              |

#### **Amount of safe surface** corresponding with free fall height:

| HIC <60 | 3,5 m <sup>2</sup>  |
|---------|---------------------|
| HIC 100 | 27,9 m <sup>2</sup> |
| HIC 120 | 6,4 m <sup>2</sup>  |
| HIC 130 | 12 m²               |
| HIC 150 | 45,6 m <sup>2</sup> |
| HIC 180 | 35,0 m <sup>2</sup> |
|         |                     |