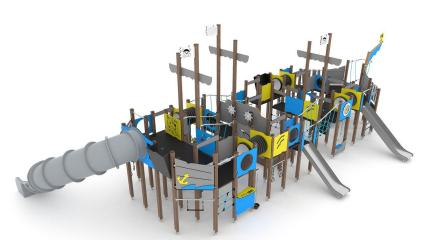

# **WOODEN WD1418-1**

3 - 14 years

rears 120 kids

130,4 m<sup>2</sup>

## **WOODEN WD1418-1**

# **WOODEN** WD1418-1