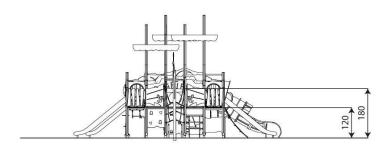

# **WOODEN WD1418-1**

3 - 14 years

rears 120 kids

130,4 m<sup>2</sup>

#### **Product data**

| Length                      | 1575 cm          |
|-----------------------------|------------------|
| Width                       | 782 cm           |
| Total height                | 486 cm           |
| Age group                   | 3 - 14 years     |
| Number of users             | 120 kids         |
| Safety zone                 | 130,4 m2         |
| Free fall height            | 180 cm           |
| The height of the platforms | 120, 150, 180 cm |
| tube slide platform height  | 180 cm           |
| slide platform height       | 120, 150 cm      |
| In accordance with norm EN  | 1176-1:2017      |
| Availability of spare parts | YES              |