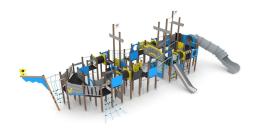

# **WOODEN WD1418-1**

3 - 14 years

rears 120 kids

130,4 m<sup>2</sup>

## **WOODEN WD1418-1**

# **WOODEN** WD1418-1