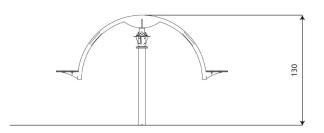

#### **Product data**

| Length                      | 181 cm       |  |
|-----------------------------|--------------|--|
| Width                       | 109 cm       |  |
| Total height                | 130 cm       |  |
| Age group                   | 5 - 12 years |  |
| Number of users             | 2 kids       |  |
| Safety zone                 | 17,7 m2      |  |
| Free fall height            | <60 cm       |  |
| In accordance with norm EN  | 1176-1:2017  |  |
| Availability of spare parts | YES          |  |
| Color options               |              |  |