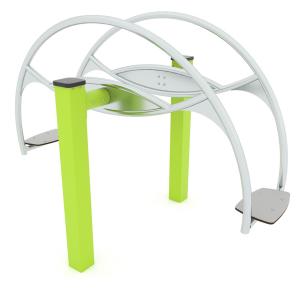

#### **Material specification**

- Hot-dip galvanized and powder coated steel construction,
- Seats/backrests made of durable HPL plate, resistant to weather conditions,
- Stainless steel handrails,
- Moving elements based on a durable braking system closed in casings, which do
  not require greasing and maintenance, ensuring long service life of the device,
- Screws covered with plastic caps and/or stainless steel screws,

#### **Additional information**

- equipment intended for public playgrounds;
- equipment has a certificate issued by an accredited • entity or a declaration of conformity;
- no sharp edges or chinks that would pose a danger of • jimming the head, fingers or any other body parts;
- render is for reference only, the actual appearance of . the equipment and its color may vary;