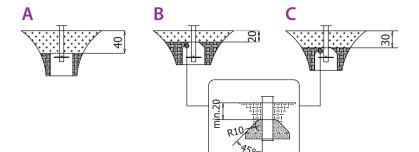

#### Surfaces according to EN 1176-1:2017

|                                        | Description (mm)                | Layer thickness<br>(cm) | Maximum fall<br>heights (cm) |
|----------------------------------------|---------------------------------|-------------------------|------------------------------|
| Turf/ top layer of<br>soil (A,B,C)     | -                               | -                       | ≤100                         |
| bark (A,C) Particle size from 20 to 80 | 30                              | ≤200                    |                              |
|                                        | to 80                           | 40                      | ≤300                         |
| woodchips (A,C)                        | Particle size from 5<br>to 30   | 30                      | ≤200                         |
|                                        |                                 | 40                      | ≤300                         |
| sand or gravel (A,C)                   | Particle size from<br>0,25 to 8 | 30                      | ≤200                         |
|                                        |                                 | 40                      | ≤300                         |
| synthetic attested<br>(A,B,C)          | Tested according to EN 1177     |                         | <60                          |

#### Amount of safe surface corresponding with free fall height:

Data is subject to change without prior notice.