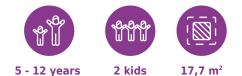

#### **Product data**

| Length                      | 181 cm       |  |
|-----------------------------|--------------|--|
| Width                       | 109 cm       |  |
| Total height                | 130 cm       |  |
| Age group                   | 5 - 12 years |  |
| Number of users             | 2 kids       |  |
| Safety zone                 | 17,7 m2      |  |
| Free fall height            | <60 cm       |  |
| In accordance with norm EN  | 1176-1:2017  |  |
| Availability of spare parts | YES          |  |
| Color options               |              |  |