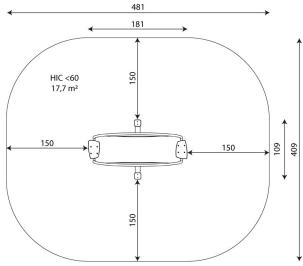

#### **Product data**

| Length                      | 181 cm       |  |
|-----------------------------|--------------|--|
| Width                       | 109 cm       |  |
| Total height                | 130 cm       |  |
| Age group                   | 5 - 12 years |  |
| Number of users             | 2 kids       |  |
| Safety zone                 | 17,7 m2      |  |
| Free fall height            | <60 cm       |  |
| In accordance with norm EN  | 1176-1:2017  |  |
| Availability of spare parts | YES          |  |
| Color options               |              |  |