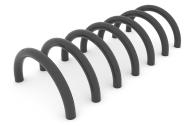

#### **Product data**

| Length                      | 94 cm |
|-----------------------------|-------|
| Width                       | 44 cm |
| Total height                | 25 cm |
| Availability of spare parts | YES   |
| Color options               | •     |