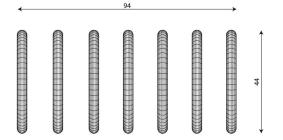

#### **Product data**

| Length                      | 94 cm |
|-----------------------------|-------|
| Width                       | 44 cm |
| Total height                | 25 cm |
| Availability of spare parts | YES   |
| Color options               | •     |