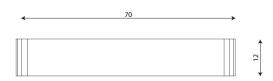

#### **Product data**

| Length                      | 70 cm |
|-----------------------------|-------|
| Width                       | 12 cm |
| Total height                | 81 cm |
| Availability of spare parts | YES   |
| Color options               |       |