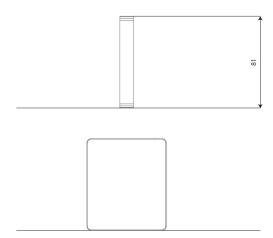

#### **Product data**

| Length                      | 70 cm |
|-----------------------------|-------|
| Width                       | 12 cm |
| Total height                | 81 cm |
| Availability of spare parts | YES   |
| Color options               |       |