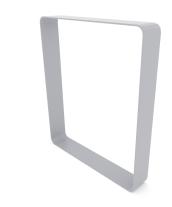

# **PARK 0938**

## **Additional information**

- small architecture, complementary element of the playground;
- no sharp edges or chinks that would pose a danger of jimming the head, fingers or any other body parts;
- render is for reference only, the actual appearance of the equipment and its color may vary;