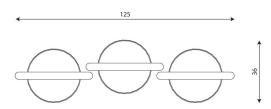

#### **Product data**

| Length                      | 125 cm |
|-----------------------------|--------|
| Width                       | 36 cm  |
| Total height                | 95 cm  |
| Capacity                    | 111 L  |
| Availability of spare parts | YES    |