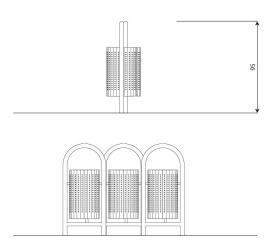

#### **Product data**

| Length                      | 125 cm |
|-----------------------------|--------|
| Width                       | 36 cm  |
| Total height                | 95 cm  |
| Capacity                    | 111 L  |
| Availability of spare parts | YES    |