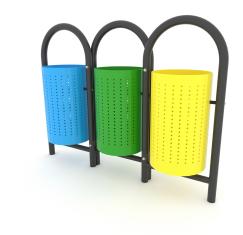

#### **Additional information**

- small architecture, complementary element of the playground;
- no sharp edges or chinks that would pose a danger of jimming the head, fingers or any other body parts;
- render is for reference only, the actual appearance of the equipment and its color may vary;