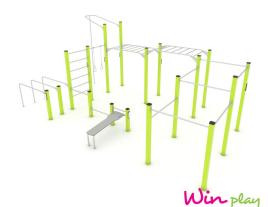

# WIN PLAY WORKOUT 2328

WORKOUT EQUIPMENT

https://www.playground.com.pl/

| Device Specifications              |                     |
|------------------------------------|---------------------|
| Safety zone                        | 81,7 m <sup>2</sup> |
| Lenght                             | 786 cm              |
| Width                              | 475 cm              |
| Total height                       | 347 cm              |
| Free fall height                   | 247 cm              |
| Age range                          | 14+ years           |
| In accordance with EN standard     | 16630:2015          |
| Weight of the heaviest part [kg]   | 38                  |
| Dimension of the biggest part [cm] | 4x4x430             |
| Availability of spare parts        | Yes                 |

## MATERIAL SPECIFICATION

- 100 x 100 mm galvanized and powder coated or stainless steel construction,
- · Stainless steel bars,
- Top of the construction secured with durable plastic caps,
- · Stainless steel screws,
- Aluminum plate with exercise instructions, screwed to HDPE,
- Seat made of durable, anti-slip and waterproof HPL plate,
- Stainless steel handles with calibrated stainless steel chains, preventing fingers entrapment.)