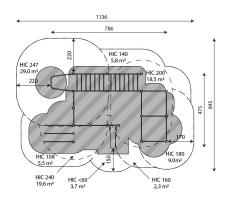

# WIN PLAY WORKOUT 2328

WORKOUT EQUIPMENT

https://www.playground.com.pl/

| Device Specifications              |                     |
|------------------------------------|---------------------|
| Safety zone                        | 81,7 m <sup>2</sup> |
| Lenght                             | 786 cm              |
| Width                              | 475 cm              |
| Total height                       | 347 cm              |
| Free fall height                   | 247 cm              |
| Age range                          | 14+ years           |
| In accordance with EN standard     | 16630:2015          |
| Weight of the heaviest part [kg]   | 38                  |
| Dimension of the biggest part [cm] | 4x4x430             |
| Availability of spare parts        | Yes                 |

## Minimal space

### SURFACES

Due to the free fall height of the equipment, the EN 16630:2015 standard allows the following surfaces: sand with minimal layer thickness of 40 cm (A), synthetic material approved for free fall of 2,47 m.