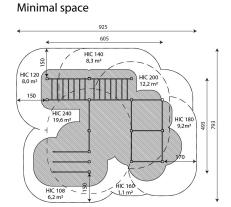

## **WIN PLAY WORKOUT 2327**

**WORKOUT EQUIPMENT** 

| Device Specifications              |                     |
|------------------------------------|---------------------|
| Safety zone                        | 64,6 m <sup>2</sup> |
| Lenght                             | 605 cm              |
| Width                              | 493 cm              |
| Total height                       | 252 cm              |
| Free fall height                   | 230 cm              |
| Age range                          | 14+ years           |
| In accordance with EN standard     | 16630:2015          |
| Weight of the heaviest part [kg]   | 30                  |
| Dimension of the biggest part [cm] | 10x10x320           |
| Availability of spare parts        | Yes                 |

## **SURFACES**

Due to the free fall height of the equipment, the EN 16630:2015 standard allows the following surfaces: sand with minimal layer thickness of 40 cm (A), synthetic material approved for free fall of 2,30 m.