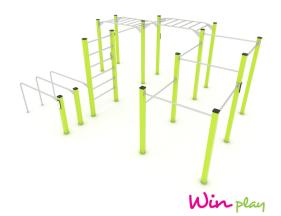

## **WIN PLAY WORKOUT 2327**

**WORKOUT EQUIPMENT** 

| Device Specifications              |                     |
|------------------------------------|---------------------|
| Safety zone                        | 64,6 m <sup>2</sup> |
| Lenght                             | 605 cm              |
| Width                              | 493 cm              |
| Total height                       | 252 cm              |
| Free fall height                   | 230 cm              |
| Age range                          | 14+ years           |
| In accordance with EN standard     | 16630:2015          |
| Weight of the heaviest part [kg]   | 30                  |
| Dimension of the biggest part [cm] | 10x10x320           |
| Availability of spare parts        | Yes                 |

## MATERIAL SPECIFICATION

- 100 x 100 mm galvanized and powder coated or stainless steel construction,
- · Stainless steel handles,
- Top of the construction secured with durable plastic caps,
- · Stainless steel screws,
- · Aluminum plate with exercise instructions, screwed to HDPE.