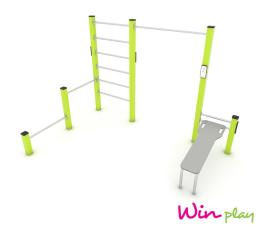

# **WIN PLAY WORKOUT 2323**

**WORKOUT EQUIPMENT** 

| Device Specifications              |                     |
|------------------------------------|---------------------|
| Device specifications              |                     |
| Safety zone                        | 32,9 m <sup>2</sup> |
| Lenght                             | 350 cm              |
| Width                              | 230 cm              |
| Total height                       | 252 cm              |
| Free fall height                   | 240 cm              |
| Age range                          | 14+ years           |
| In accordance with EN standard     | 16630:2015          |
| Weight of the heaviest part [kg]   | 38                  |
| Dimension of the biggest part [cm] | 10x10x320           |
| Availability of spare parts        | Yes                 |

### MATERIAL SPECIFICATION

- 100 x 100 mm galvanized and powder coated or stainless steel construction,
- Stainless steel handles,
- Top of the construction secured with durable plastic caps,
- · Stainless steel screws,
- Aluminum plate with exercise instructions, screwed to HDPE,
- Seat made of durable, anti-slip and waterproof HPL plate.