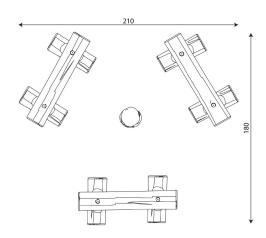

## **Product data**

| Length                      | 210 cm |
|-----------------------------|--------|
| Width                       | 180 cm |
| Total height                | 40 cm  |
| Availability of spare parts | YES    |