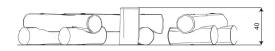

## **Product data**

| Length                      | 210 cm |
|-----------------------------|--------|
| Width                       | 180 cm |
| Total height                | 40 cm  |
| Availability of spare parts | YES    |