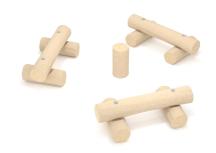

# **ROBINIA RB1349**

# **Material specification**

- Construction made of Robinia very durable acacia wood with a diameter of ~ 18 cm without sharp edges, resistant to weather conditions,
- Screws covered with plastic caps and/or stainless steel screws,

#### **Additional information**

- small architecture, complementary element of the playground;
- no sharp edges or chinks that would pose a danger of jimming the head, fingers or any other body parts;
- render is for reference only, the actual appearance of the equipment and its color may vary;