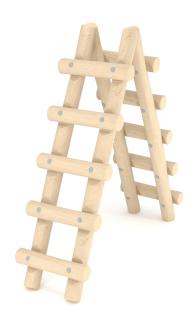

#### **Material specification**

- Construction made of Robinia very durable acacia wood with a diameter of  $\sim$  12 cm without sharp edges, resistant to weather conditions,
- Screws covered with plastic caps and/or stainless steel screws,