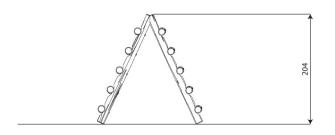

#### **Product data**

| 05 cm      |
|------------|
| 0 cm       |
| 04 cm      |
| + years    |
| kids       |
| 2,6 m2     |
| 04 cm      |
| 176-1:2017 |
| ES         |
|            |

Data is subject to change without prior notice.

#### Amount of safe surface corresponding with free fall height:

| HIC 204 | 22,6 m <sup>2</sup> |
|---------|---------------------|
|         |                     |

Data is subject to change without prior notice.