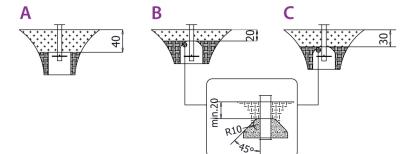

#### Surfaces according to EN 1176-1:2017

|                                    | Description (mm)              | Layer thickness<br>(cm) | Maximum fall<br>heights (cm) |
|------------------------------------|-------------------------------|-------------------------|------------------------------|
| Turf/ top layer of<br>soil (A,B,C) | -                             | -                       | ≤100                         |
| bark (A,C)                         | Particle size from 20         | 30                      | ≤200                         |
|                                    | to 80                         | 40                      | ≤300                         |
| woodchips (A,C)                    | Particle size from 5<br>to 30 | 30                      | ≤200                         |
|                                    |                               | 40                      | ≤300                         |
| sand or gravel (A,C)               | Particle size from            | 30                      | ≤200                         |
|                                    | 0,25 to 8                     | 40                      | ≤300                         |
| synthetic attested<br>(A,B,C)      | Tested according to EN 1177   |                         | 204                          |