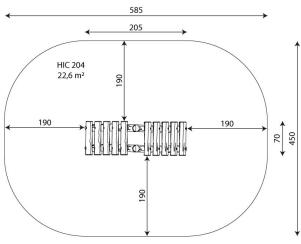

#### Amount of safe surface corresponding with free fall height:

| HIC 204 | 22,6 m <sup>2</sup> |
|---------|---------------------|
|         |                     |

Data is subject to change without prior notice.