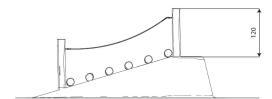

## **Product data**

| Length                      | 275 cm |
|-----------------------------|--------|
| Width                       | 65 cm  |
| Total height                | 120 cm |
| Availability of spare parts | YES    |