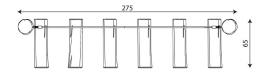

## **Product data**

| Length                      | 275 cm |
|-----------------------------|--------|
| Width                       | 65 cm  |
| Total height                | 120 cm |
| Availability of spare parts | YES    |