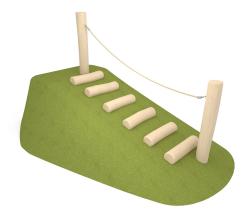

# **Product technical sheet ROBINIA RB1268**

### **Additional information**

- small architecture, complementary element of the • playground;
- no sharp edges or chinks that would pose a danger of • jimming the head, fingers or any other body parts;
- render is for reference only, the actual appearance of • the equipment and its color may vary;