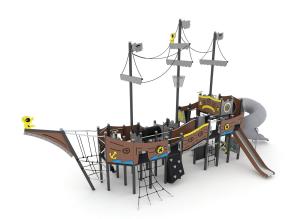

# WIN PLAY CASTILLO 3080

#### PLAYGROUND EQUIPMENT

## Win Play

| Device Specifications |  |
|-----------------------|--|
| 92,3 m <sup>2</sup>   |  |
| 1259 cm               |  |
| 584 cm                |  |
| 640 cm                |  |
| 270 cm                |  |
| 4 - 14 years          |  |
| 1176-1:2017           |  |
| 42                    |  |
| 265x180x270           |  |
| Yes                   |  |
|                       |  |

#### MATERIAL SPECIFICATION

- Steel structure with a profile of 80 x 80 mm, powder galvanized and powder coated or made of stainless steel,
- Platforms, climbing walls and steps made of durable anti-slip and waterproof HPL plates
- · Side panels, music panel, mobing objects and flags made of HDPE plate, resistant to weather conditions,
- Transparent polycarbonate panels resistant to scratches and weather conditions,
- Screws covered with plastic caps or stainless steel screws,
- Stainless steel bars, ladders and handrails,
- Tubular sled made of plastic elements, slide made of stainless steel with HDPE side panels,
- Steel ropes in PP braid, connected with durable plastic elements, stainless steel or aluminum,
- Rubber or polypropylene PP, safe end caps on top of the structure,
- Attested, safe seats; calibrated stainless steel chains, preventing fingers entrapment,
- Screws covered with plastic caps or stainless steel screws.