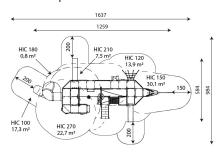

## Win Play

| Device Specifications |  |
|-----------------------|--|
| 92,3 m <sup>2</sup>   |  |
| 1259 cm               |  |
| 584 cm                |  |
| 640 cm                |  |
| 270 cm                |  |
| 4 - 14 years          |  |
| 1176-1:2017           |  |
| 42                    |  |
| 265x180x270           |  |
| Yes                   |  |
|                       |  |

#### **SURFACES**

Due to the free fall height of the equipment, the EN 1176-1:2017 standard allows the following surfaces: sand with minimal layer thickness of 40 cm (A), synthetic material approved for free fall of 2,70 m (A,B,C).