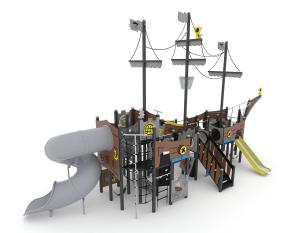

# WIN PLAY CASTILLO 3080

#### PLAYGROUND EQUIPMENT

## Win Play

| Device Specifications |  |
|-----------------------|--|
| 92,3 m <sup>2</sup>   |  |
| 1259 cm               |  |
| 584 cm                |  |
| 640 cm                |  |
| 270 cm                |  |
| 4 - 14 years          |  |
| 1176-1:2017           |  |
| 42                    |  |
| 265x180x270           |  |
| Yes                   |  |
|                       |  |

#### MATERIAL SPECIFICATION

- Steel structure with a profile of 80 x 80 mm, powder galvanized and powder coated or made of stainless steel,
- Platforms, climbing walls and steps made of durable anti-slip and waterproof HPL plates
- · Side panels, music panel, mobing objects and flags made of HDPE plate, resistant to weather conditions,
- Transparent polycarbonate panels resistant to scratches and weather conditions,
- Screws covered with plastic caps or stainless steel screws,
- Stainless steel bars, ladders and handrails,
- Tubular sled made of plastic elements, slide made of stainless steel with HDPE side panels,
- Steel ropes in PP braid, connected with durable plastic elements, stainless steel or aluminum,
- Rubber or polypropylene PP, safe end caps on top of the structure,
- Attested, safe seats; calibrated stainless steel chains, preventing fingers entrapment,
- Screws covered with plastic caps or stainless steel screws.