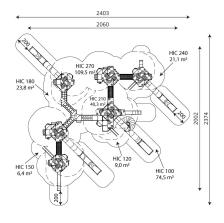

## Win play

| Device Specifications              |                      |
|------------------------------------|----------------------|
| Safety zone                        | 287,4 m <sup>2</sup> |
| Lenght                             | 2060 cm              |
| Width                              | 2002 cm              |
| Total height                       | 900 cm               |
| Free fall height                   | 270 cm               |
| Age range                          | 4 - 14 years         |
| In accordance with EN standard     | 1176-1:2017          |
| Weight of the heaviest part [kg]   | 210                  |
| Dimension of the biggest part [cm] | 8x8x585              |
| Availability of spare parts        | Yes                  |

### Minimal space