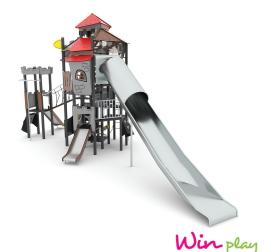

## WIN PLAY CASTILLO 3028

PLAYGROUND EQUIPMENT

https://www.playground.com.pl/

Win play

| Device Specifications              |                     |
|------------------------------------|---------------------|
| Safety zone                        | 65,5 m <sup>2</sup> |
| Lenght                             | 852 cm              |
| Width                              | 754 cm              |
| Total height                       | 490 cm              |
| Free fall height                   | 270 cm              |
| Age range                          | 4 - 14 years        |
| In accordance with EN standard     | 1176-1:2017         |
| Weight of the heaviest part [kg]   | 210                 |
| Dimension of the biggest part [cm] | 8x8x510             |
| Availability of spare parts        | Yes                 |

• render is for reference only, the actual appearance of the equipment and its color may vary;

SURFACES

Due to the free fall height of the equipment, the EN 1176-1:2017 standard allows the following surfaces: sand with minimal layer thickness of 40 cm (A), synthetic material approved for free fall of 2,70 m (A,B,C).