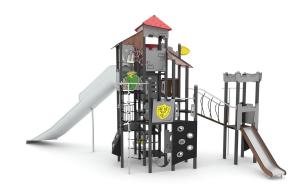

## WIN PLAY CASTILLO 3028

PLAYGROUND EQUIPMENT

https://www.playground.com.pl/

Win play

| Device Specifications              |                     |
|------------------------------------|---------------------|
| Safety zone                        | 65,5 m <sup>2</sup> |
| Lenght                             | 852 cm              |
| Width                              | 754 cm              |
| Total height                       | 490 cm              |
| Free fall height                   | 270 cm              |
| Age range                          | 4 - 14 years        |
| In accordance with EN standard     | 1176-1:2017         |
| Weight of the heaviest part [kg]   | 210                 |
| Dimension of the biggest part [cm] | 8x8x510             |
| Availability of spare parts        | Yes                 |

• render is for reference only, the actual appearance of the equipment and its color may vary;

SURFACES

Due to the free fall height of the equipment, the EN 1176-1:2017 standard allows the following surfaces: sand with minimal layer thickness of 40 cm (A), synthetic material approved for free fall of 2,70 m (A,B,C).