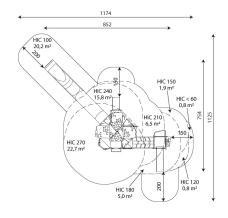

## WIN PLAY CASTILLO 3028

PLAYGROUND EQUIPMENT

https://www.playground.com.pl/

Win play

| Device Specifications              |                     |
|------------------------------------|---------------------|
| Safety zone                        | 65,5 m <sup>2</sup> |
| Lenght                             | 852 cm              |
| Width                              | 754 cm              |
| Total height                       | 490 cm              |
| Free fall height                   | 270 cm              |
| Age range                          | 4 - 14 years        |
| In accordance with EN standard     | 1176-1:2017         |
| Weight of the heaviest part [kg]   | 210                 |
| Dimension of the biggest part [cm] | 8x8x510             |
| Availability of spare parts        | Yes                 |

• render is for reference only, the actual appearance of the equipment and its color may vary;

SURFACES

Due to the free fall height of the equipment, the EN 1176-1:2017 standard allows the following surfaces: sand with minimal layer thickness of 40 cm (A), synthetic material approved for free fall of 2,70 m (A,B,C).