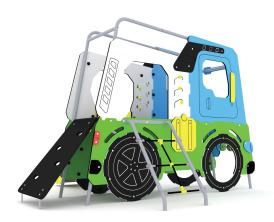

## WIN PLAY TOPICCO 3103

**TRUCK** 

| Device Specifications              |                |
|------------------------------------|----------------|
| Safety zone                        | 26,05 m 2      |
| Length                             | 2,96 m         |
| Width                              | 2,70 m         |
| Total height                       | 2,04 m         |
| Free fall height                   | 0,90 m         |
| Age range                          | 3-12 lat       |
| In accordance w/ EN standards      | 1176-1:2017-12 |
| Weight of the heaviest part [kg]   | 105 kg         |
| Dimension of the biggest part [cm] | 1,9x2,5x0,07 m |
| Availability of spare parts        | Tak            |