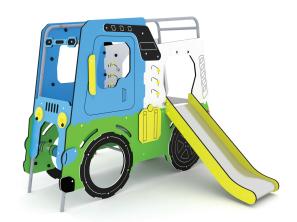

## WIN PLAY TOPICCO 3103

**TRUCK** 

| Device Specifications              |                |
|------------------------------------|----------------|
| Safety zone                        | 26,05 m 2      |
| Length                             | 2,96 m         |
| Width                              | 2,70 m         |
| Total height                       | 2,04 m         |
| Free fall height                   | 0,90 m         |
| Age range                          | 3-12 lat       |
| In accordance w/ EN standards      | 1176-1:2017-12 |
| Weight of the heaviest part [kg]   | 105 kg         |
| Dimension of the biggest part [cm] | 1,9x2,5x0,07 m |
| Availability of spare parts        | Tak            |