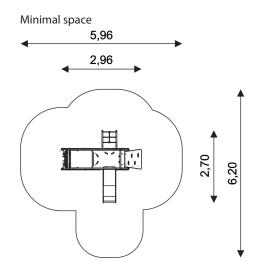

## WIN PLAY TOPICCO 3103

**TRUCK** 

| Device Specifications              |                |
|------------------------------------|----------------|
| Safety zone                        | 26,05 m 2      |
| Length                             | 2,96 m         |
| Width                              | 2,70 m         |
| Total height                       | 2,04 m         |
| Free fall height                   | 0,90 m         |
| Age range                          | 3-12 lat       |
| In accordance w/ EN standards      | 1176-1:2017-12 |
| Weight of the heaviest part [kg]   | 105 kg         |
| Dimension of the biggest part [cm] | 1,9x2,5x0,07 m |
| Availability of spare parts        | Tak            |