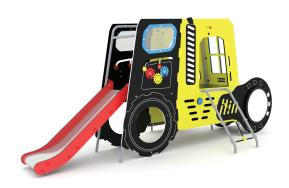

# WIN PLAY TOPICCO 3102

#### CONSTRUCTION ROLLER

| Device Specifications              |                |
|------------------------------------|----------------|
| Safety zone                        | 28,71 m 2      |
| Length                             | 4,39 m         |
| Width                              | 2,07 m         |
| Total height                       | 2,01 m         |
| Free fall height                   | 0,90 m         |
| Age range                          | 3-12 lat       |
| In accordance w/ EN standards      | 1176-1:2017-12 |
| Weight of the heaviest part [kg]   | 98 kg          |
| Dimension of the biggest part [cm] | 1,9x2,5x0,07 m |
| Availability of spare parts        | Tak            |