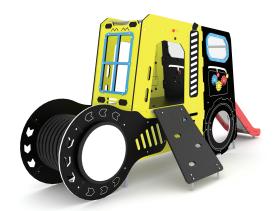

# WIN PLAY TOPICCO 3102

#### CONSTRUCTION ROLLER

| Device Specifications              |                |
|------------------------------------|----------------|
| Safety zone                        | 28,71 m 2      |
| Length                             | 4,39 m         |
| Width                              | 2,07 m         |
| Total height                       | 2,01 m         |
| Free fall height                   | 0,90 m         |
| Age range                          | 3-12 lat       |
| In accordance w/ EN standards      | 1176-1:2017-12 |
| Weight of the heaviest part [kg]   | 98 kg          |
| Dimension of the biggest part [cm] | 1,9x2,5x0,07 m |
| Availability of spare parts        | Tak            |