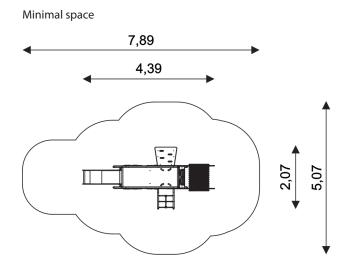

#### CONSTRUCTION ROLLER

| Device Specifications              |                |
|------------------------------------|----------------|
| Safety zone                        | 28,71 m 2      |
| Length                             | 4,39 m         |
| Width                              | 2,07 m         |
| Total height                       | 2,01 m         |
| Free fall height                   | 0,90 m         |
| Age range                          | 3-12 lat       |
| In accordance w/ EN standards      | 1176-1:2017-12 |
| Weight of the heaviest part [kg]   | 98 kg          |
| Dimension of the biggest part [cm] | 1,9x2,5x0,07 m |
| Availability of spare parts        | Tak            |