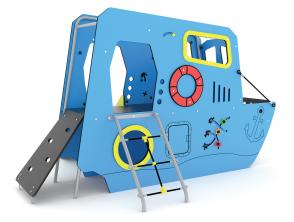

## WIN PLAY TOPICCO 3101

| Device Specifications              |                |
|------------------------------------|----------------|
| Safety zone                        | 27,93 m 2      |
| Length                             | 3,46 m         |
| Width                              | 2,68 m         |
| Total height                       | 2,02 m         |
| Free fall height                   | 0,90 m         |
| Age range                          | 3-12 lat       |
| In accordance w/ EN standards      | 1176-1:2017-12 |
| Weight of the heaviest part [kg]   | 110 kg         |
| Dimension of the biggest part [cm] | 1,9x3,0x0,07 m |
| Availability of spare parts        | Tak            |

## Material Specification

- · Platform made of waterproof anti-skidding plates;
- · Other elements made out of atmospheric condition resistant HDPE polythene plates;
- No sharp edges or chinks that would pose a danger for jamming of the head, fingers and other body parts;
- All screws covered with colorful plastic caps;
- Galvanized and/or powder coated steel construction.