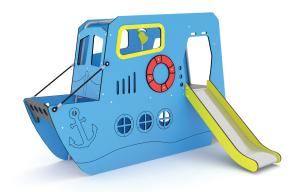

## WIN PLAY TOPICCO 3101

| Device Specifications              |                |
|------------------------------------|----------------|
| Safety zone                        | 27,93 m 2      |
| Length                             | 3,46 m         |
| Width                              | 2,68 m         |
| Total height                       | 2,02 m         |
| Free fall height                   | 0,90 m         |
| Age range                          | 3-12 lat       |
| In accordance w/ EN standards      | 1176-1:2017-12 |
| Weight of the heaviest part [kg]   | 110 kg         |
| Dimension of the biggest part [cm] | 1,9x3,0x0,07 m |
| Availability of spare parts        | Tak            |

## Material Specification

- · Platform made of waterproof anti-skidding plates;
- · Other elements made out of atmospheric condition resistant HDPE polythene plates;
- No sharp edges or chinks that would pose a danger for jamming of the head, fingers and other body parts;
- All screws covered with colorful plastic caps;
- Galvanized and/or powder coated steel construction.