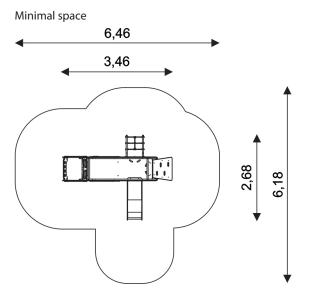

## WIN PLAY TOPICCO 3101

| Device Specifications              |                |
|------------------------------------|----------------|
| Safety zone                        | 27,93 m 2      |
| Length                             | 3,46 m         |
| Width                              | 2,68 m         |
| Total height                       | 2,02 m         |
| Free fall height                   | 0,90 m         |
| Age range                          | 3-12 lat       |
| In accordance w/ EN standards      | 1176-1:2017-12 |
| Weight of the heaviest part [kg]   | 110 kg         |
| Dimension of the biggest part [cm] | 1,9x3,0x0,07 m |
| Availability of spare parts        | Tak            |