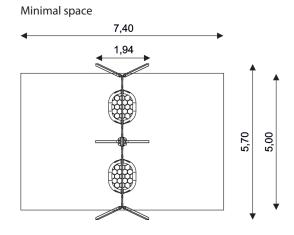

## WIN PLAY SWING WP 1497

SWING

| Device Specifications              |             |
|------------------------------------|-------------|
| Safety zone                        | 37,00 m     |
| Length                             | 1,94 m      |
| Width                              | 5,70 m      |
| Total height                       | 2,33 m      |
| Free fall height                   | 1,30 m      |
| Age group                          | 3-12 years  |
| In accordance w/ EN standards      | 1176-1:2017 |
| Weight of the heaviest part [kg]   | 15          |
| Dimension of the biggest part [cm] | 300x9x9     |
| Availability of spare parts        | Yes         |