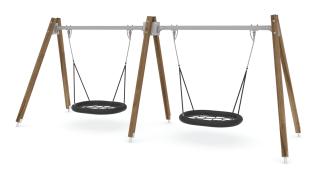

## WIN PLAY SWING WP 1497

SWING

| Device Specifications              |             |
|------------------------------------|-------------|
| Safety zone                        | 37,00 m     |
| Length                             | 1,94 m      |
| Width                              | 5,70 m      |
| Total height                       | 2,33 m      |
| Free fall height                   | 1,30 m      |
| Age group                          | 3-12 years  |
| In accordance w/ EN standards      | 1176-1:2017 |
| Weight of the heaviest part [kg]   | 15          |
| Dimension of the biggest part [cm] | 300x9x9     |
| Availability of spare parts        | Yes         |