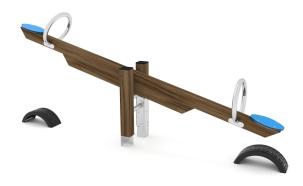

## WIN PLAY SWING WP 1425

SWING

| Device Specifications              |             |
|------------------------------------|-------------|
| Safety zone                        | 10,20 m     |
| Length                             | 2,70 m      |
| Width                              | 0,40 m      |
| Total height                       | 1,15 m      |
| Free fall height                   | 0,99 m      |
| Age range                          | 3-14 years  |
| In accordance w/ EN standards      | 1176-1:2017 |
| Weight of the heaviest part [kg]   | 40          |
| Dimension of the biggest part [cm] | 270x35x55   |
| Availability of spare parts        | Yes         |

Material Specification

- 90x90 mm main construction made of impregnated, laminated wood of pine;
- Top of the construction is secured with polyethylene caps to protect the wood surface from atmospheric conditions;
- Metal anchors are made of hot dip galvanized steel, protecting the wood from direct contact with the ground to prevent rot and extending the product's life;
- · Stainless steel screws or screws covered with plastic caps;
- · Handrails and bars are made of stainless steel;
- The seats are made of atmospheric condition resistant HDPE or HPL plate;