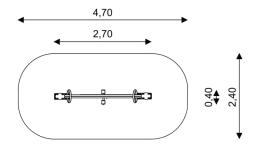

## WIN PLAY SWING WP 1425

SWING

| Device Specifications              |             |
|------------------------------------|-------------|
| Safety zone                        | 10,20 m     |
| Length                             | 2,70 m      |
| Width                              | 0,40 m      |
| Total height                       | 1,15 m      |
| Free fall height                   | 0,99 m      |
| Age range                          | 3-14 years  |
| In accordance w/ EN standards      | 1176-1:2017 |
| Weight of the heaviest part [kg]   | 40          |
| Dimension of the biggest part [cm] | 270x35x55   |
| Availability of spare parts        | Yes         |