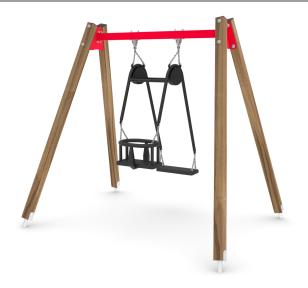

## WIN PLAY SWING WP 0520

SWING

| Device Specifications         |                      |
|-------------------------------|----------------------|
| Safety zone                   | 12,90 m <sup>2</sup> |
| Length                        | 1,92 m               |
| Width                         | 2,46 m               |
| Total height                  | 2,33 m               |
| Free fall height              | 1,60 m               |
| Age range                     | 1+                   |
| In accordance w/ EN standards | 1176-1:2017          |
| Availability of spare parts   | Yes                  |
|                               |                      |