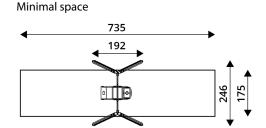

## WIN PLAY SWING WP 0520

SWING

| Device Specifications         |                      |
|-------------------------------|----------------------|
| Safety zone                   | 12,90 m <sup>2</sup> |
| Length                        | 1,92 m               |
| Width                         | 2,46 m               |
| Total height                  | 2,33 m               |
| Free fall height              | 1,60 m               |
| Age range                     | 1+                   |
| In accordance w/ EN standards | 1176-1:2017          |
| Availability of spare parts   | Yes                  |
|                               |                      |