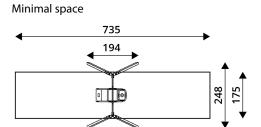

## WIN PLAY SWING ST0520

SWING

| Device Specifications           |                      |
|---------------------------------|----------------------|
| Safety zone                     | 12,86 m <sup>2</sup> |
| Length                          | 1,94 m               |
| Width                           | 2,48 m               |
| Total height                    | 2,33 m               |
| Free fall height                | 1,60 m               |
| Age range                       | 1+                   |
| In accordance w PN-EN standards | 1176-1:2017          |
| Availability of spare parts     | Yes                  |