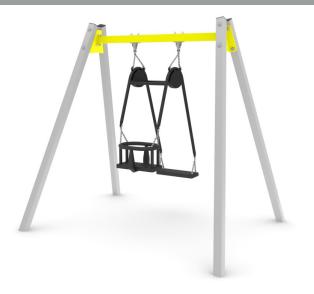

## WIN PLAY SWING ST0520

SWING

| Device Specifications           |                      |
|---------------------------------|----------------------|
| Safety zone                     | 12,86 m <sup>2</sup> |
| Length                          | 1,94 m               |
| Width                           | 2,48 m               |
| Total height                    | 2,33 m               |
| Free fall height                | 1,60 m               |
| Age range                       | 1+                   |
| In accordance w PN-EN standards | 1176-1:2017          |
| Availability of spare parts     | Yes                  |

## MATERIAL SPECIFICATION

- Galvanized and/or powder coated steel 80x80 mm construction;
- Screws covered with plastic caps or made of stainless steel;
- Top od the construction is secured with rubber caps;
- · Calibrated chain, preventing fingers from getting trapped;
- · Certified, safe seat;