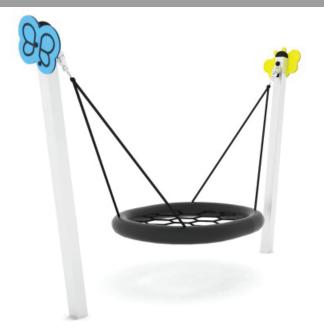

## WIN PLAY SWING ST0513

SWING

| Device Specifications              |                      |
|------------------------------------|----------------------|
| Safety zone                        | 15,48 m <sup>2</sup> |
| Length                             | 1,00 m               |
| Width                              | 2,90 m               |
| Total height                       | 1,70 m               |
| Free fall height                   | 1,05 m               |
| Age group                          | 3-12 years           |
| In accordance w/ EN standards      | 1176-1:2017          |
| Weight of the heaviest part [kg]   | 22                   |
| Dimension of the biggest part [cm] | 246x10x10            |
| Availability of spare parts        | Yes                  |

## Material specification:

- Galvanized and/or powder coated steel 100 x 100 mm construction;
- All screws covered with colorful plastic caps;
- No sharp edges or chinks that would pose a danger of jamming the head, fingers or any other body part;
- Durable certified seat;