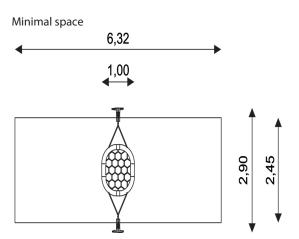

## WIN PLAY SWING ST0513

SWING

| Device Specifications              |                      |
|------------------------------------|----------------------|
| Safety zone                        | 15,48 m <sup>2</sup> |
| Length                             | 1,00 m               |
| Width                              | 2,90 m               |
| Total height                       | 1,70 m               |
| Free fall height                   | 1,05 m               |
| Age group                          | 3-12 years           |
| In accordance w/ EN standards      | 1176-1:2017          |
| Weight of the heaviest part [kg]   | 22                   |
| Dimension of the biggest part [cm] | 246x10x10            |
| Availability of spare parts        | Yes                  |