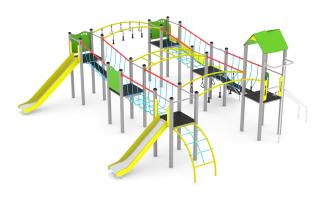

## WIN PLAY STEEL 0214

PLAYGROUND EQUIPMENT

| Device Specifications              |                      |
|------------------------------------|----------------------|
| Safety zone                        | 90,31 m <sup>2</sup> |
| Length                             | 8,09 m               |
| Width                              | 7,25 m               |
| Total height                       | 3,22 m               |
| Free fall height                   | 1,80 m               |
| Age range                          | 3-14 years           |
| In accordance w/ EN standards      | 1176-1:2017          |
| Weight of the heaviest part [kg]   | 35                   |
| Dimension of the biggest part [cm] | 260x48x37            |
| Availability of spare parts        | Yes                  |