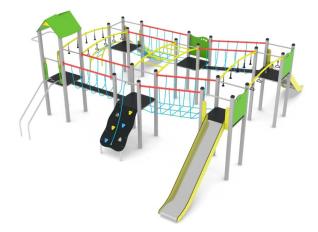

## WIN PLAY STEEL 0214

PLAYGROUND EQUIPMENT

| Device Specifications              |                      |
|------------------------------------|----------------------|
| Safety zone                        | 90,31 m <sup>2</sup> |
| Length                             | 8,09 m               |
| Width                              | 7,25 m               |
| Total height                       | 3,22 m               |
| Free fall height                   | 1,80 m               |
| Age range                          | 3-14 years           |
| In accordance w/ EN standards      | 1176-1:2017          |
| Weight of the heaviest part [kg]   | 35                   |
| Dimension of the biggest part [cm] | 260x48x37            |
| Availability of spare parts        | Yes                  |