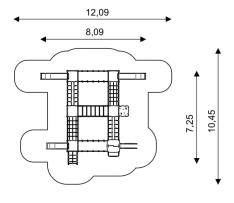

## Minimal space

## WIN PLAY STEEL 0214

PLAYGROUND EQUIPMENT

| Device Specifications              |                      |
|------------------------------------|----------------------|
| Safety zone                        | 90,31 m <sup>2</sup> |
| Length                             | 8,09 m               |
| Width                              | 7,25 m               |
| Total height                       | 3,22 m               |
| Free fall height                   | 1,80 m               |
| Age range                          | 3-14 years           |
| In accordance w/ EN standards      | 1176-1:2017          |
| Weight of the heaviest part [kg]   | 35                   |
| Dimension of the biggest part [cm] | 260x48x37            |
| Availability of spare parts        | Yes                  |