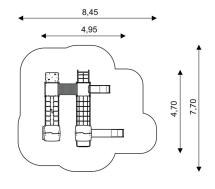

## PLAYGROUND EQUIPMENT

| Device Specifications              |             |
|------------------------------------|-------------|
| Safety zone                        | 51,84 m 2   |
| Length                             | 4,95 m      |
| Width                              | 4,70 m      |
| Total height                       | 3,51 m      |
| Free fall height                   | 1,50 m      |
| Age range                          | 3-14 years  |
| In accordance w/ EN standards      | 1176-1:2017 |
| Weight of the heaviest part [kg]   | 111         |
| Dimension of the biggest part [cm] | 110x400x110 |
| Availability of spare parts        | Yes         |