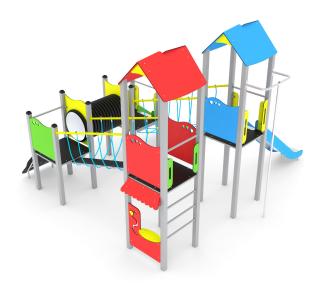

## PLAYGROUND EQUIPMENT

| Device Specifications              |             |
|------------------------------------|-------------|
| Safety zone                        | 51,84 m 2   |
| Length                             | 4,95 m      |
| Width                              | 4,70 m      |
| Total height                       | 3,51 m      |
| Free fall height                   | 1,50 m      |
| Age range                          | 3-14 years  |
| In accordance w/ EN standards      | 1176-1:2017 |
| Weight of the heaviest part [kg]   | 111         |
| Dimension of the biggest part [cm] | 110x400x110 |
| Availability of spare parts        | Yes         |

иннина эрасе

**Material Specification** 

- Galvanized and/or powder coated steel 80 x 80 mm construction;
- · Panels and roofs are made of atmospheric condition resistant HDPE or HPL plates;
- Durable, anti-slip and waterproof square platforms and climbing walls made of plywood or HPL;
- All screws covered with colorful plastic caps;
- Top of the construction is secured with rubber caps;
- No sharp edges or chinks that would pose a danger of jamming the head, fingers or any other body parts;
- Steel ropes braided with PP, connected by durable plastic elements;
- · Stainless steel slide with HDPE side panels;
- · Fireman's pole is made of stainless steel;
- Other galvanized and/or powder coated metal elements;
- · Durable, colorful climbing rocks;
- · Double wall tube passage made of polypropylene;