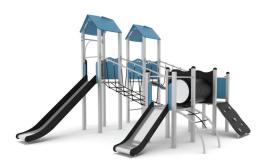

## PLAYGROUND EQUIPMENT

| Device Specifications              |             |
|------------------------------------|-------------|
| Safety zone                        | 51,84 m 2   |
| Length                             | 4,95 m      |
| Width                              | 4,70 m      |
| Total height                       | 3,51 m      |
| Free fall height                   | 1,50 m      |
| Age range                          | 3-14 years  |
| In accordance w/ EN standards      | 1176-1:2017 |
| Weight of the heaviest part [kg]   | 111         |
| Dimension of the biggest part [cm] | 110x400x110 |
| Availability of spare parts        | Yes         |

иннина эрасе

**Material Specification** 

- Galvanized and/or powder coated steel 80 x 80 mm construction;
- · Panels and roofs are made of atmospheric condition resistant HDPE or HPL plates;
- Durable, anti-slip and waterproof square platforms and climbing walls made of plywood or HPL;
- All screws covered with colorful plastic caps;
- Top of the construction is secured with rubber caps;
- No sharp edges or chinks that would pose a danger of jamming the head, fingers or any other body parts;
- Steel ropes braided with PP, connected by durable plastic elements;
- · Stainless steel slide with HDPE side panels;
- · Fireman's pole is made of stainless steel;
- Other galvanized and/or powder coated metal elements;
- · Durable, colorful climbing rocks;
- · Double wall tube passage made of polypropylene;