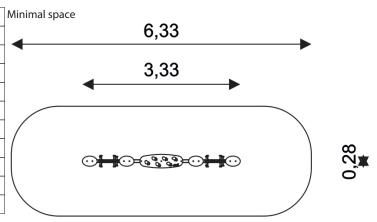

#### PANDA SPRING RIDER

| Device Specifications              |                      |
|------------------------------------|----------------------|
| Safety zone                        | 13,58 m <sup>2</sup> |
| Length                             | 3,33 m               |
| Width                              | 0,28 m               |
| Total height                       | 0,85 m               |
| Free fall height                   | < 0,60 m             |
| Age range                          | 1-12 years           |
| In accordance w/ EN standards      | 1176-1:2017          |
| Weight of the heaviest part [kg]   | 19                   |
| Dimension of the biggest part [cm] | 6x8x333              |
| Availability of spare parts        | Yes                  |
|                                    |                      |