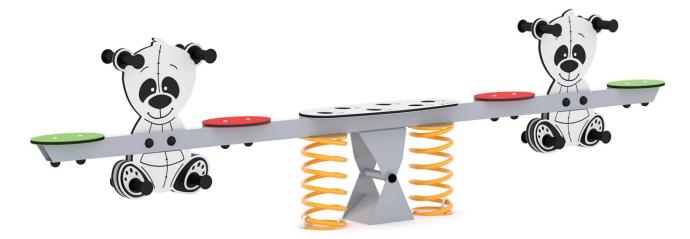

#### PANDA SPRING RIDER

| Device Specifications              |                      |
|------------------------------------|----------------------|
| Safety zone                        | 13,58 m <sup>2</sup> |
| Length                             | 3,33 m               |
| Width                              | 0,28 m               |
| Total height                       | 0,85 m               |
| Free fall height                   | < 0,60 m             |
| Age range                          | 1-12 years           |
| In accordance w/ EN standards      | 1176-1:2017          |
| Weight of the heaviest part [kg]   | 19                   |
| Dimension of the biggest part [cm] | 6x8x333              |
| Availability of spare parts        | Yes                  |
|                                    |                      |

## **Material Specification**

- Steel spring 20 mm, iron phosphorated and powder coated;
- Colorful, durable elements made of a tmospheric condition resistant HDPE plate;
- · All screws covered with colorful plastic caps;
- No sharp edges or chinks that would pose a danger of jamming the head, fingers or any other body parts;
- Galvanized and/or powder coated steel construction;
- Colorful and ergonomic, durable handles and footrests;