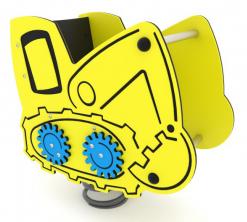

#### **EXCAVATOR SPRING RIDER**

| Device Specifications           |             |
|---------------------------------|-------------|
| Safety zone                     | 10,90 m 2   |
| Length                          | 0,73 m      |
| Width                           | 0,43 m      |
| Total height                    | 0,75 m      |
| Free fall height                | < 0,60 m    |
| Age range                       | 1-12 years  |
| In accordance w PN-EN standards | 1176-1:2017 |
| Availability of spare parts     | Yes         |

• The equipment render is of an illustrative nature and shows only the general specification of the equipment, but not actual appearance;