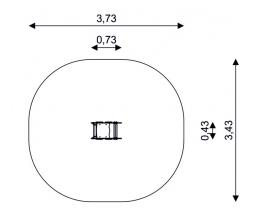

#### **EXCAVATOR SPRING RIDER**

| Device Specifications           |             |
|---------------------------------|-------------|
| Safety zone                     | 10,90 m 2   |
| Length                          | 0,73 m      |
| Width                           | 0,43 m      |
| Total height                    | 0,75 m      |
| Free fall height                | < 0,60 m    |
| Age range                       | 1-12 years  |
| In accordance w PN-EN standards | 1176-1:2017 |
| Availability of spare parts     | Yes         |

Minimal space