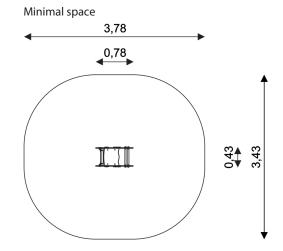

## WIN PLAY SPRING 0631

FIRE TRUCK SPRING RIDER

| Device Specifications           |                      |
|---------------------------------|----------------------|
| Safety zone                     | 11,05 m <sup>2</sup> |
| Length                          | 0,78 m               |
| Width                           | 0,43 m               |
| Total height                    | 0,82 m               |
| Free fall height                | < 0,60 m             |
| Age range                       | 1-12 years           |
| In accordance w PN-EN standards | 1176-1:2017          |
| Availability of spare parts     | Yes                  |