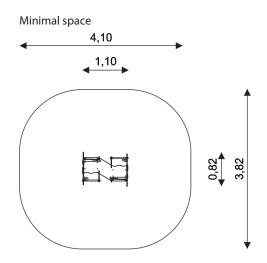

## WIN PLAY SPRING 0630

POLICE SPRING RIDER

| Device Specifications           |                      |
|---------------------------------|----------------------|
| Safety zone                     | 13,76 m <sup>2</sup> |
| Length                          | 1,10 m               |
| Width                           | 0,82 m               |
| Total height                    | 0,82 m               |
| Free fall height                | < 0,60 m             |
| Age range                       | 1-12 years           |
| In accordance w PN-EN standards | 1176-1:2017          |
| Availability of spare parts     | Yes                  |