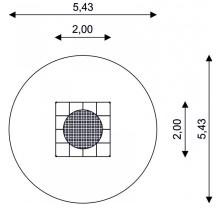

## WIN PLAY SPORT TRAMP 2203

Kids Tramp Playground Round XL

| Device Specifications |             |
|-----------------------|-------------|
| Length                | 2,00 m      |
| Width                 | 2,00m       |
| Jumping bed           | 1,56x1,56 m |
| Usable jumping area   | ø1,43 m     |