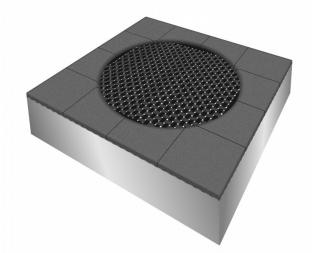

## WIN PLAY SPORT TRAMP 2203

Kids Tramp Playground Round XL

| Device Specifications |             |
|-----------------------|-------------|
| Length                | 2,00 m      |
| Width                 | 2,00m       |
| Jumping bed           | 1,56x1,56 m |
| Usable jumping area   | ø1,43 m     |

## Material Specification

- · 150x150x30cm frame made of special steel for ground level installation, hot dip galvanized
- the reinforced mesh of belt material features a high level of vandalism safety
- resistant to atmospheric conditions (all-season use)
- 73cm depth under the jumping bed

## Additional comments

- · The equipment is designed for public playgrounds
- · Designed for unattended public playground areas
- Suitable for public playgrounds according to DIN EN 1176

The equipment render is of an illustrative nature and shows only the general specification of the equipment, but not its actual appearance. The colours may differ from those demonstrated on render.