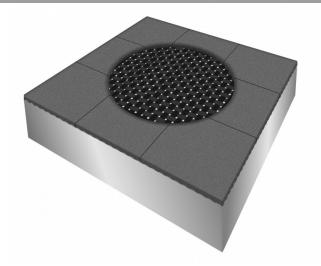

## WIN PLAY SPORT TRAMP 2202

Kids Tramp Playground Round

| Device Specifications |             |
|-----------------------|-------------|
| Length                | 1,50 m      |
| Width                 | 1,50 m      |
| Jumping bed           | 1,07x1,07 m |
| Usable jumping area   | ø0,92 m     |

## **Material Specification**

- 150x150x30cm frame made of special steel for ground level installation, hot dip galvanized
- the reinforced mesh of belt material features a high level of vandalism safety
- · resistant to atmospheric conditions (all-season use)
- · 73cm depth under the jumping bed