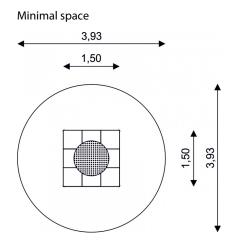

## WIN PLAY SPORT TRAMP 2202

Kids Tramp Playground Round

| Device Specifications |             |
|-----------------------|-------------|
| Length                | 1,50 m      |
| Width                 | 1,50 m      |
| Jumping bed           | 1,07x1,07 m |
| Usable jumping area   | ø0,92 m     |