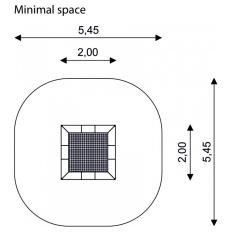

## WIN PLAY SPORT TRAMP 2201

Kids Tramp Playground XL

| Device Specifications |             |
|-----------------------|-------------|
| Length                | 2,00 m      |
| Width                 | 2,00 m      |
| Jumping bed           | 1,56x1,56 m |
| Usable jumping area   | 1,44x1,44 m |