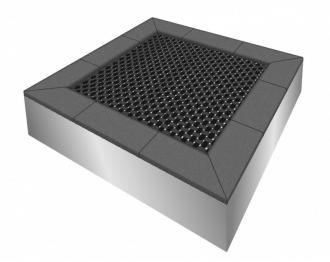

## WIN PLAY SPORT TRAMP 2201

Kids Tramp Playground XL

| Device Specifications |             |
|-----------------------|-------------|
| Length                | 2,00 m      |
| Width                 | 2,00 m      |
| Jumping bed           | 1,56x1,56 m |
| Usable jumping area   | 1,44x1,44 m |

## **Material Specification**

- · 200x200x30cm frame made of special steel for ground level installation, hot dip galvanized
- the reinforced mesh of belt material features a high level of vandalism safety
- · resistant to atmospheric conditions (all-season use)
- · 73cm depth under the jumping bed