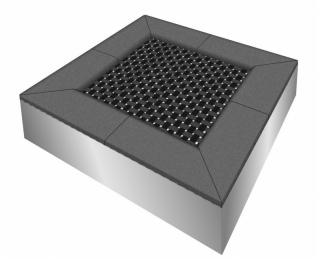

## WIN PLAY SPORT TRAMP 2200

Kids Tramp Playground

| Device Specifications |             |
|-----------------------|-------------|
| Length                | 1,50 m      |
| Width                 | 1,50 m      |
| Jumping bed           | 1,07x1,07 m |
| Usable jumping area   | 0,94x0,94 m |

## **Material Specification**

- 150x150x30cm frame made of special steel for ground level installation, hot dip galvanized
- the reinforced mesh of belt material features a high level of vandalism safety
- · resistant to atmospheric conditions (all-season use)
- · 73cm depth under the jumping bed