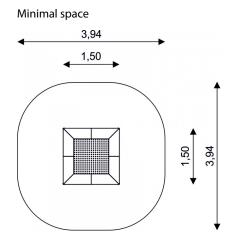

## WIN PLAY SPORT TRAMP 2200

Kids Tramp Playground

| Device Specifications |             |
|-----------------------|-------------|
| Length                | 1,50 m      |
| Width                 | 1,50 m      |
| Jumping bed           | 1,07x1,07 m |
| Usable jumping area   | 0,94x0,94 m |