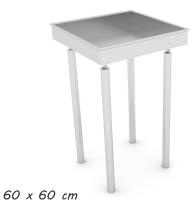

## WIN PLAY SOLO WP 2807 (60x60)

WP2807 (60X60)

| Device Specifications         |             |
|-------------------------------|-------------|
| Length                        | 0,60 m      |
| Width                         | 0,60 m      |
| Total height                  | max 0,59 m  |
| Age range                     | 3-14 years  |
| In accordance w/ EN standards | 1176-1:2008 |
| Availability of spare parts   | Yes         |