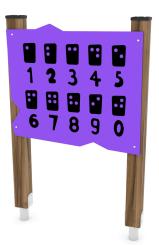

# WIN PLAY SOLO WP 1563

**EDUCATIONAL PANEL** 

| Device Specifications           |                      |
|---------------------------------|----------------------|
| Safety zone                     | 10,00 m <sup>2</sup> |
| Length                          | 0,84 m               |
| Width                           | 0,11 m               |
| Total height                    | 1,30 m               |
| Free fall height                | < 0,60 m             |
| Age range                       | 1-8 years            |
| In accordance w PN-EN standards | 1176-1:2017          |
| Availability of spare parts     | Yes                  |