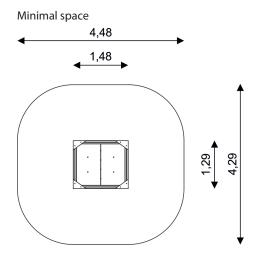

## WIN PLAY SOLO WP 1482

**SANDBOX** 

| Device Specifications              |                      |
|------------------------------------|----------------------|
| Safety zone                        | 17,29 m <sup>2</sup> |
| Length                             | 1,48 m               |
| Width                              | 1,29 m               |
| Total height                       | 0,59 m               |
| Free fall height                   | < 0,60 m             |
| Sand capacity                      | 0,29 m3              |
| Age range                          | 1-12 years           |
| In accordance PN-EN standards      | 1176-1:2017          |
| Weight of the heaviest part [kg]   | 7                    |
| Dimension of the biggest part [cm] | 59x9x9               |
| Availability of spare parts        | Yes                  |