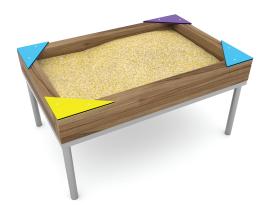

## WIN PLAY SOLO WP 1482

**SANDBOX** 

| Device Specifications              |                      |
|------------------------------------|----------------------|
| Safety zone                        | 17,29 m <sup>2</sup> |
| Length                             | 1,48 m               |
| Width                              | 1,29 m               |
| Total height                       | 0,59 m               |
| Free fall height                   | < 0,60 m             |
| Sand capacity                      | 0,29 m3              |
| Age range                          | 1-12 years           |
| In accordance PN-EN standards      | 1176-1:2017          |
| Weight of the heaviest part [kg]   | 7                    |
| Dimension of the biggest part [cm] | 59x9x9               |
| Availability of spare parts        | Yes                  |