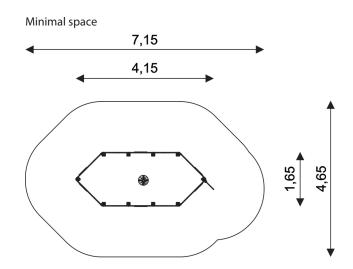

## WIN PLAY SOLO WP 1416

**SANDBOX** 

| Device Specifications              |                      |
|------------------------------------|----------------------|
| Safety zone                        | 27,00 m <sup>2</sup> |
| Length                             | 4,15 m               |
| Width                              | 1,65 m               |
| Total height                       | 1,40 m               |
| Free fall height                   | < 0,60 m             |
| Sand capacity                      | 1,25 m3              |
| Age range                          | 1-12 years           |
| In accordance PN-EN standards      | 1176-1:2017          |
| Weight of the heaviest part [kg]   | 11                   |
| Dimension of the biggest part [cm] | 240x40x3             |
| Availability of spare parts        | Yes                  |