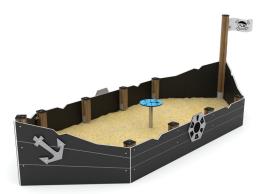

## WIN PLAY SOLO WP 1416

**SANDBOX** 

| Device Specifications              |                      |
|------------------------------------|----------------------|
| Safety zone                        | 27,00 m <sup>2</sup> |
| Length                             | 4,15 m               |
| Width                              | 1,65 m               |
| Total height                       | 1,40 m               |
| Free fall height                   | < 0,60 m             |
| Sand capacity                      | 1,25 m3              |
| Age range                          | 1-12 years           |
| In accordance PN-EN standards      | 1176-1:2017          |
| Weight of the heaviest part [kg]   | 11                   |
| Dimension of the biggest part [cm] | 240x40x3             |
| Availability of spare parts        | Yes                  |