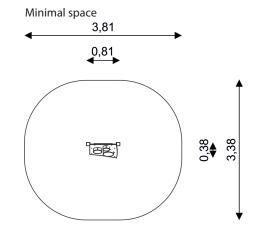

## WIN PLAY SOLO 1770

SOLO MUSIC PANEL

| Device Specifications           |                      |
|---------------------------------|----------------------|
| Safety zone                     | 10,90 m <sup>2</sup> |
| Length                          | 0,81 m               |
| Width                           | 0,38 m               |
| Total height                    | 1,34 m               |
| Free fall height                | <0,60 m              |
| Age group                       | 1-8 years            |
| In accordance w PN-EN standards | 1176-1:2017          |
| Availability of spare parts     | Yes                  |