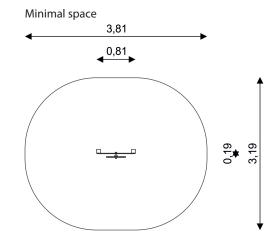

## WIN PLAY SOLO 1763

SOLO PANEL

| Device Specifications           |                      |
|---------------------------------|----------------------|
| Safety zone                     | 10,60 m <sup>2</sup> |
| Length                          | 0,84 m               |
| Width                           | 0,25 m               |
| Total height                    | 1,34 m               |
| Free fall height                | <0,60 m              |
| Age group                       | 1-8 years            |
| In accordance w PN-EN standards | 1176-1:2017          |
| Availability of spare parts     | Yes                  |