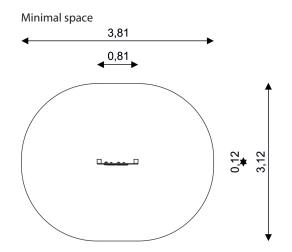

## WIN PLAY SOLO 1762

SOLOPANEL

| Device Specifications           |                      |
|---------------------------------|----------------------|
| Safety zone                     | 10,00 m <sup>2</sup> |
| Length                          | 0,81 m               |
| Width                           | 0,12 m               |
| Total height                    | 1,34 m               |
| Free fall height                | <0,60 m              |
| Age group                       | 1-8 years            |
| In accordance w PN-EN standards | 1176-1:2017          |
| Availability of spare parts     | Yes                  |