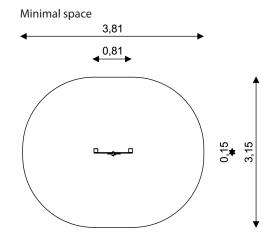

## WIN PLAY SOLO 1761

**SOLO PANEL** 

| Device Specifications           |                      |
|---------------------------------|----------------------|
| Safety zone                     | 10,10 m <sup>2</sup> |
| Length                          | 0,81 m               |
| Width                           | 0,15 m               |
| Total height                    | 1,34 m               |
| Free fall height                | <0,60 m              |
| Age group                       | 1-8 years            |
| In accordance w PN-EN standards | 1176-1:2017          |
| Availability of spare parts     | Yes                  |