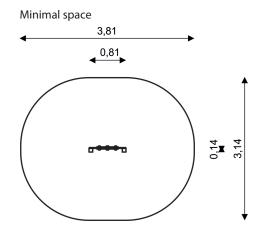

## WIN PLAY SOLO 1760

**SOLO PANEL** 

| Device Specifications           |                      |
|---------------------------------|----------------------|
| Safety zone                     | 10,00 m <sup>2</sup> |
| Length                          | 0,81 m               |
| Width                           | 0,14 m               |
| Total height                    | 1,34 m               |
| Free fall height                | <0,60 m              |
| Age group                       | 1-8 years            |
| In accordance w PN-EN standards | 1176-1:2017          |
| Availability of spare parts     | Yes                  |