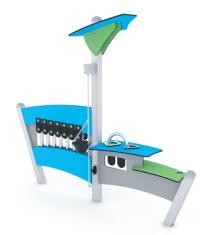

## WIN PLAY SOLO 1720

SOLO EQUIPMENT

| Device Specifications           |                      |
|---------------------------------|----------------------|
| Safety zone                     | 16,20 m <sup>2</sup> |
| Length                          | 2,40 m               |
| Width                           | 0,77 m               |
| Total height                    | 2,06 m               |
| Free fall height                | <0,60 m              |
| Age group                       | 1-8 years            |
| In accordance w PN-EN standards | 1176-1:2017          |
| Availability of spare parts     | Yes                  |

## MATERIAL SPECIFICATION

- · Stainless steel or Galvanized and/or powder coated steel 80x80 mm construction;
- Top od the construction is secured with rubber caps;
- Roofs and panels are made of atmospheric condition resistant HDPE plates;
- · Screws covered with plastic caps or made of stainless steel;
- · Calibrated chain, preventing fingers from getting trapped;
- Xylophone made of aluminum pipes;