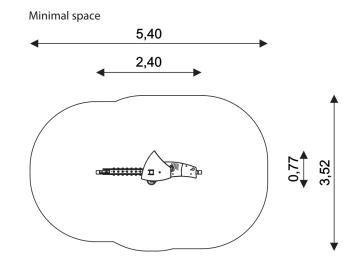

## WIN PLAY SOLO 1720

SOLO EQUIPMENT

| Device Specifications           |                      |
|---------------------------------|----------------------|
| Safety zone                     | 16,20 m <sup>2</sup> |
| Length                          | 2,40 m               |
| Width                           | 0,77 m               |
| Total height                    | 2,06 m               |
| Free fall height                | <0,60 m              |
| Age group                       | 1-8 years            |
| In accordance w PN-EN standards | 1176-1:2017          |
| Availability of spare parts     | Yes                  |