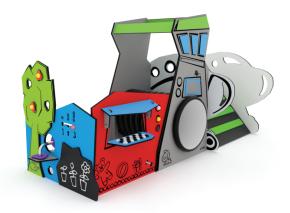

## WIN PLAY SOLO 0841

**SOLO SLIDE** 

| Device Specifications           |                     |
|---------------------------------|---------------------|
| Safety zone                     | 29,0 m <sup>2</sup> |
| Length                          | 3,78 m              |
| Width                           | 1,99 m              |
| Total height                    | 1,44 m              |
| Free fall height                | < 0,60 m            |
| Age range                       | 1-8 years           |
| In accordance w PN-EN standards | 1176-1:2017         |
| Availability of spare parts     | Yes                 |
|                                 |                     |

## MATERIAL SPECIFICATION

- Galvanized and/or powder coated steel 80x80 mm construction;
- Top od the construction is secured with rubber caps;
- Roofs and panels are made of atmospheric condition resistant HDPE plates;
- Screws covered with plastic caps or made of stainless steel;
- · Slides made of stainless steel;
- Double-walled pipe tunnel made of PP polypropylene;
- Durable, anti-slip and waterproof platforms and climbing walls made of HPL;
- Stainless steel bars and handrails: