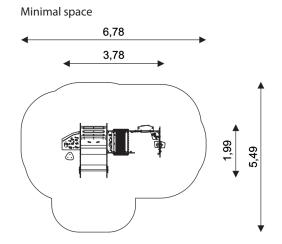

## WIN PLAY SOLO 0841

**SOLO SLIDE** 

| Device Specifications           |                     |
|---------------------------------|---------------------|
| Safety zone                     | 29,0 m <sup>2</sup> |
| Length                          | 3,78 m              |
| Width                           | 1,99 m              |
| Total height                    | 1,44 m              |
| Free fall height                | < 0,60 m            |
| Age range                       | 1-8 years           |
| In accordance w PN-EN standards | 1176-1:2017         |
| Availability of spare parts     | Yes                 |
|                                 |                     |