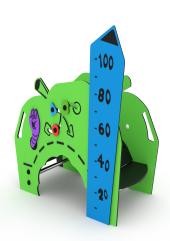

## WIN PLAY SOLO 0840

**SOLO SLIDE** 

| Device Specifications              |                     |
|------------------------------------|---------------------|
| Safety zone                        | 14,2 m <sup>2</sup> |
| Length                             | 1,28 m              |
| Width                              | 0,76 m              |
| Total height                       | 1,19 m              |
| Free fall height                   | < 0,60 m            |
| Age range                          | 1-8 years           |
| In accordance w PN-EN standards    | 1176-1:2017         |
| Availability of spare parts        | Yes                 |
| Dimension of the biggest part [cm] | 126x90x2            |
| Weight of the heaviest part [kg]   | 14                  |