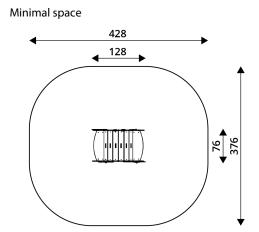

## WIN PLAY SOLO 0840

**SOLO SLIDE** 

| Device Specifications              |                     |
|------------------------------------|---------------------|
| Safety zone                        | 14,2 m <sup>2</sup> |
| Length                             | 1,28 m              |
| Width                              | 0,76 m              |
| Total height                       | 1,19 m              |
| Free fall height                   | < 0,60 m            |
| Age range                          | 1-8 years           |
| In accordance w PN-EN standards    | 1176-1:2017         |
| Availability of spare parts        | Yes                 |
| Dimension of the biggest part [cm] | 126x90x2            |
| Weight of the heaviest part [kg]   | 14                  |