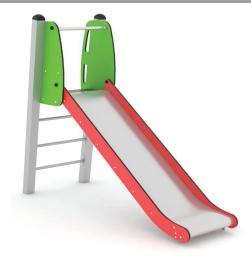

## WIN PLAY SOLO 0831

SOLO SLIDE 120

| Device Specifications              |                      |
|------------------------------------|----------------------|
| Safety zone                        | 16,26 m <sup>2</sup> |
| Length                             | 2,18 m               |
| Width                              | 0,67 m               |
| Total height                       | 2,05 m               |
| Free fall height                   | 1,20 m               |
| Age range                          | 3-14 years           |
| In accordance PN-EN standards      | 1176-1:2017          |
| Weight of the heaviest part [kg]   | 30                   |
| Dimension of the biggest part [cm] | 205x52x15            |
| Availability of spare parts        | Yes                  |

## MATERIAL SPECIFICATION

- Galvanized and/or powder coated steel construction;
- Roofs and panels are made of atmospheric condition resistant HDPE plates;
- Durable, anti-slip and waterproof platforms and climbing walls made of HPL;
- Screws covered with plastic caps or made of stainless steel;
- Top od the construction is secured with rubber caps;
- · Stainless steel bars and handrails;
- · Slides made of stainless steel;