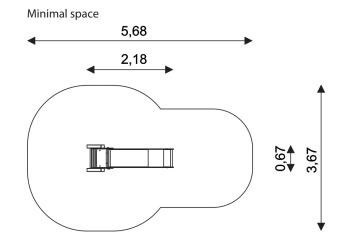

## WIN PLAY SOLO 0831

SOLO SLIDE 120

| Device Specifications              |                      |
|------------------------------------|----------------------|
| Safety zone                        | 16,26 m <sup>2</sup> |
| Length                             | 2,18 m               |
| Width                              | 0,67 m               |
| Total height                       | 2,05 m               |
| Free fall height                   | 1,20 m               |
| Age range                          | 3-14 years           |
| In accordance PN-EN standards      | 1176-1:2017          |
| Weight of the heaviest part [kg]   | 30                   |
| Dimension of the biggest part [cm] | 205x52x15            |
| Availability of spare parts        | Yes                  |