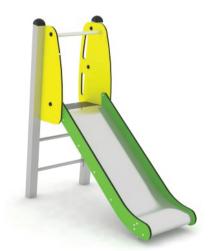

## WIN PLAY SOLO 0830

**SOLO SLIDE 90** 

| Device Specifications              |                      |
|------------------------------------|----------------------|
| Safety zone                        | 15,16 m <sup>2</sup> |
| Length                             | 1,77 m               |
| Width                              | 0,67 m               |
| Total height                       | 1,75 m               |
| Free fall height                   | 0,90 m               |
| Age range                          | 3-12 years           |
| In accordance PN-EN standards      | 1176-1:2017          |
| Weight of the heaviest part [kg]   | 25                   |
| Dimension of the biggest part [cm] | 160x52x15            |
| Availability of spare parts        | Yes                  |