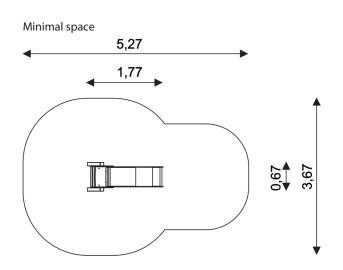

## WIN PLAY SOLO 0830

**SOLO SLIDE 90** 

| Device Specifications              |                      |
|------------------------------------|----------------------|
| Safety zone                        | 15,16 m <sup>2</sup> |
| Length                             | 1,77 m               |
| Width                              | 0,67 m               |
| Total height                       | 1,75 m               |
| Free fall height                   | 0,90 m               |
| Age range                          | 3-12 years           |
| In accordance PN-EN standards      | 1176-1:2017          |
| Weight of the heaviest part [kg]   | 25                   |
| Dimension of the biggest part [cm] | 160x52x15            |
| Availability of spare parts        | Yes                  |