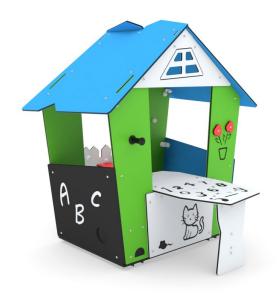

## Additional comments

- The equipment is certified by an accrediting organization or by certificate of conformity;
- Depth of foundations on a flat surface: 60/70/80 cm;
- The equipment is designed for public playgrounds; Specification of the equipment, but not its actual appearance. The equipment render is of an illustrative nature and shows only the general specification of the equipment, but not its actual appearance.