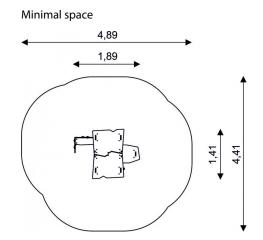

## WIN PLAY SOLO 0824

HOUSE

| Device Specifications              |                      |
|------------------------------------|----------------------|
| Safety zone                        | 17,55 m <sup>2</sup> |
| Length                             | 1,89 m               |
| Width                              | 1,41 m               |
| Total height                       | 1,55 m               |
| Free fall height                   | < 0,60 m             |
| Age range                          | 1-8 years            |
| In accordance w/ EN standards      | 1176-1:2017          |
| Weight of the heaviest part [kg]   | 16,1                 |
| Dimension of the biggest part [cm] | 120x31x2             |
| Availability of spare parts        | Yes                  |