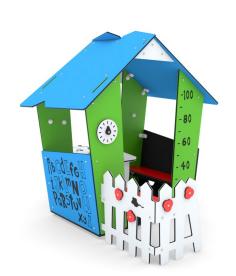

## WIN PLAY SOLO 0824

HOUSE

| Device Specifications              |                      |
|------------------------------------|----------------------|
| Safety zone                        | 17,55 m <sup>2</sup> |
| Length                             | 1,89 m               |
| Width                              | 1,41 m               |
| Total height                       | 1,55 m               |
| Free fall height                   | < 0,60 m             |
| Age range                          | 1-8 years            |
| In accordance w/ EN standards      | 1176-1:2017          |
| Weight of the heaviest part [kg]   | 16,1                 |
| Dimension of the biggest part [cm] | 120x31x2             |
| Availability of spare parts        | Yes                  |