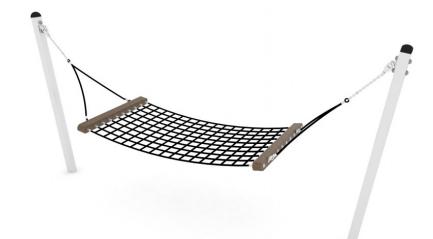

## WIN PLAY SOLO 0823

HAMMOCH

| Device Specifications              |                      |
|------------------------------------|----------------------|
| Safety zone                        | 21,67 m <sup>2</sup> |
| Length                             | 4,53 m               |
| Width                              | 1,10 m               |
| Total height                       | 1,60 m               |
| Free fall height                   | 0,90 m               |
| Age range                          | 3-16 years           |
| In accordance w/ EN standards      | 1176-1:2017          |
| Weight of the heaviest part [kg]   | 22                   |
| Dimension of the biggest part [cm] | 246x10x10            |
| Availability of spare parts        | Yes                  |