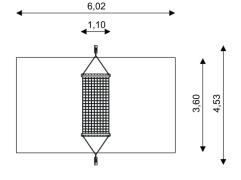

## WIN PLAY SOLO 0823

HAMMOCH

| Device Specifications              |                      |
|------------------------------------|----------------------|
| Safety zone                        | 21,67 m <sup>2</sup> |
| Length                             | 4,53 m               |
| Width                              | 1,10 m               |
| Total height                       | 1,60 m               |
| Free fall height                   | 0,90 m               |
| Age range                          | 3-16 years           |
| In accordance w/ EN standards      | 1176-1:2017          |
| Weight of the heaviest part [kg]   | 22                   |
| Dimension of the biggest part [cm] | 246x10x10            |
| Availability of spare parts        | Yes                  |