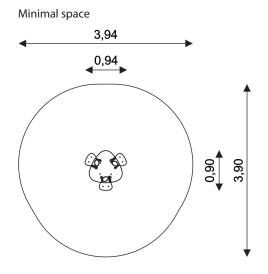

## WIN PLAY SOLO 0816

**TABLE WITH SEATS** 

| Device Specifications              |                      |
|------------------------------------|----------------------|
| Safety zone                        | 12,10 m <sup>2</sup> |
| Length                             | 0,94 m               |
| Width                              | 0,90 m               |
| Total height                       | 0,59 m               |
| Free fall height                   | < 0,60 m             |
| Age range                          | 3-12 years           |
| In accordance w PN-EN standards    | 1176-1:2017          |
| Weight of the heaviest part [kg]   | 36                   |
| Dimension of the biggest part [cm] | 62X165               |
| Availability of spare parts        | Yes                  |