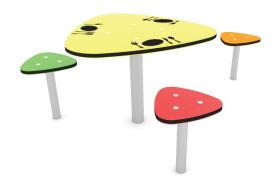

## WIN PLAY SOLO 0816

**TABLE WITH SEATS** 

| Device Specifications              |                      |
|------------------------------------|----------------------|
| Safety zone                        | 12,10 m <sup>2</sup> |
| Length                             | 0,94 m               |
| Width                              | 0,90 m               |
| Total height                       | 0,59 m               |
| Free fall height                   | < 0,60 m             |
| Age range                          | 3-12 years           |
| In accordance w PN-EN standards    | 1176-1:2017          |
| Weight of the heaviest part [kg]   | 36                   |
| Dimension of the biggest part [cm] | 62X165               |
| Availability of spare parts        | Yes                  |